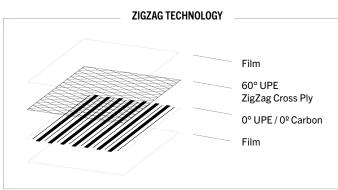

## Designed for radial cut sails from 25 to 50 feet

ZZ-C carbon laminates are a cutting-edge range of film/film laminates that leverage the exceptional modulus and UV resistance of carbon fiber. These laminates are designed to provide superior strength, flexibility, UV durability, and overall performance through a unique Carbon-UPE construction. The grid of UPE cross-plies enhances the properties of the carbon fiber and the combination of both yarns ensures outstanding durability and strength making ZZ-C well-suited for various high performance applications.

20

The use of a multi-pass lamination technique, which involves several light layers of adhesives between each ply in the laminate, not only enhances the bonding strength but also prevents carbon filament fraying, contributing to ZZ-C's reliability and longevity. The ZZ cross-ply construction further fortifies these laminates, providing added tear strength and bias stability, making them ideal for a wide range of applications. Despite their exceptional strength and durability, ZZ-C carbon laminates offer a soft hand, making them easy to handle.