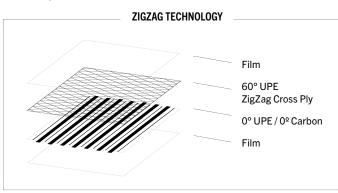

Carbon-UPE construction for strength and durability

## Designed for radial cut sails from 25 to 50 feet

š

ZZ Carbon Ultra PE Laminates are a cutting-edge range of film/film laminates that leverage the exceptional modulus and UV resistance of carbon fiber. These laminates are designed to provide superior strength, flexibility, UV durability, and overall performance through a unique Carbon-UPE construction. The grid of UPE cross-plies enhances the properties of the carbon fiber and the combination of both yarns ensures outstanding durability and strength making ZZ-C well-suited for various high performance applications.

20

The use of a multi-pass lamination technique, which involves several light layers of adhesives between each ply in the laminate, not only enhances the bonding strength but also prevents carbon filament fraying, contributing to ZZ-C's reliability and longevity. The ZZ cross-ply construction further fortifies these laminates, providing added tear strength and bias stability, making them ideal for a wide range of applications. Despite their exceptional strength and durability, ZZ Carbon Ultra PE Laminates offer a soft hand, making them easy to handle.